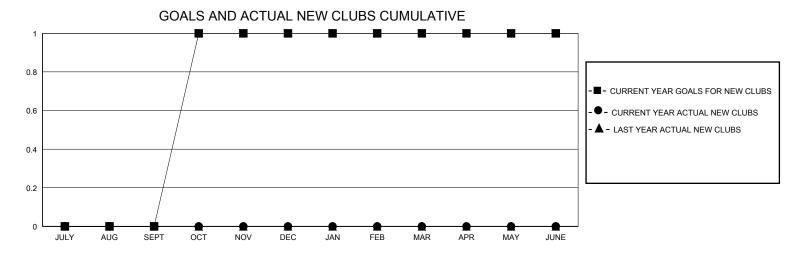

## District 201V6

Results as of: 3/31/2024

43

0

| GMT:          |               |             | GMT CA        |                       |                         |                         |                                                    |  |  |
|---------------|---------------|-------------|---------------|-----------------------|-------------------------|-------------------------|----------------------------------------------------|--|--|
|               | Cluk          | os          |               | Members               |                         |                         |                                                    |  |  |
|               | RESULTS FOR   | R 2023-2024 |               | RESULTS FOR 2023-2024 |                         |                         |                                                    |  |  |
| QUARTER       | NEW CLUB GOAL | NEW CLUBS   | DROPPED CLUBS | QUARTER MEN           | IBER GROWTH NET<br>GOAL | MEMBER GROWTH<br>ACTUAL | DROPPED<br>MEMBERS ACTUAL<br>(including transfers) |  |  |
| JULY/AUG/SEPT | 0             | 0           | 0             | JULY/AUG/SEPT         | 0                       | 48                      | 33                                                 |  |  |
| OCT/NOV/DEC   | 1             | 0           | 0             | OCT/NOV/DEC           | 0                       | 18                      | 14                                                 |  |  |

JAN/FEB/MAR

APR/MAY/JUNE

0

95

27

0

0

| DROPPED CLUBS: 0 |    | 33 CLUBS OF 55 ADDED 1 OR MORE<br>NEW MEMBERS | GENDER DISTRIBUTION        |              |     |
|------------------|----|-----------------------------------------------|----------------------------|--------------|-----|
|                  |    |                                               | MALE                       | 683 (64.99%) |     |
|                  |    |                                               | FEMALE                     | 367 (34.92%) |     |
| DROPPED MEMBERS  |    |                                               |                            |              |     |
| DECEASED         | 15 | CLICK HERE FOR CUMULATIVE                     | TOTAL FAMILY UNIT MEMBERS  |              | 128 |
| CLUB CANCELLED 0 |    | MEMBERSHIP DATA                               |                            |              | 0.4 |
| OTHER            | 75 |                                               | FAMILY MEMBERS PAYING HALF |              | 64  |
| TOTAL            | 90 |                                               | 3020                       |              |     |