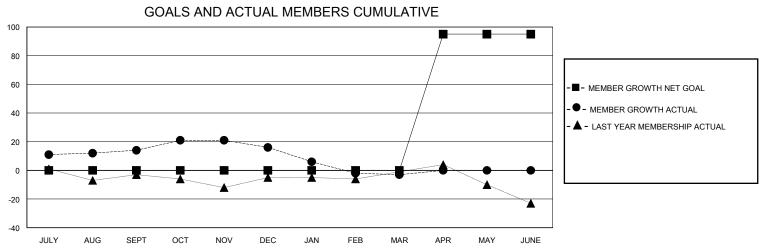

## District 201V6

Results as of: 3/31/2024

43

0

| GMT:          |               |             | GMT CA        |                       |                         |                         |                                                    |  |  |
|---------------|---------------|-------------|---------------|-----------------------|-------------------------|-------------------------|----------------------------------------------------|--|--|
|               | Cluk          | os          |               | Members               |                         |                         |                                                    |  |  |
|               | RESULTS FOR   | R 2023-2024 |               | RESULTS FOR 2023-2024 |                         |                         |                                                    |  |  |
| QUARTER       | NEW CLUB GOAL | NEW CLUBS   | DROPPED CLUBS | QUARTER MEN           | IBER GROWTH NET<br>GOAL | MEMBER GROWTH<br>ACTUAL | DROPPED<br>MEMBERS ACTUAL<br>(including transfers) |  |  |
| JULY/AUG/SEPT | 0             | 0           | 0             | JULY/AUG/SEPT         | 0                       | 48                      | 33                                                 |  |  |
| OCT/NOV/DEC   | 1             | 0           | 0             | OCT/NOV/DEC           | 0                       | 18                      | 14                                                 |  |  |

JAN/FEB/MAR

APR/MAY/JUNE

0

95

27

0

0

| DROPPED CLUBS: 0 |    | 33 CLUBS OF 55 ADDED 1 OR MORE<br>NEW MEMBERS | GENDER DISTRIBUTION        |              |     |
|------------------|----|-----------------------------------------------|----------------------------|--------------|-----|
|                  |    |                                               | MALE                       | 683 (64.99%) |     |
|                  |    |                                               | FEMALE                     | 367 (34.92%) |     |
| DROPPED MEMBERS  |    |                                               |                            |              |     |
| DECEASED         | 15 | CLICK HERE FOR CUMULATIVE                     | TOTAL FAMILY UNIT MEMBERS  |              | 128 |
| CLUB CANCELLED 0 |    | MEMBERSHIP DATA                               |                            |              | 0.4 |
| OTHER            | 75 |                                               | FAMILY MEMBERS PAYING HALF |              | 64  |
| TOTAL            | 90 |                                               | 3020                       |              |     |